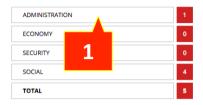

| Sub category        | • | I OBEIC RECORDS                                            |

### Source: ALL

 $\sim$ 

#### Subject List

No of Instance that have been created grouping by SUBJECT, the number inside the red box is indicate the WEBSITE amount.















Total Hit

```
1
:
```

111 :



Advanced Search

|                   |                    |   | Q                                                          |   | Source: ALL                                                               | ÷       |  |  |
|-------------------|--------------------|---|------------------------------------------------------------|---|---------------------------------------------------------------------------|---------|--|--|
| SEARC             | H RESUL            | т |                                                            |   | Subject List                                                              |         |  |  |
| SEARCH LIST RESU  | LT BASE ON KEYWORD |   |                                                            |   | No of Instan